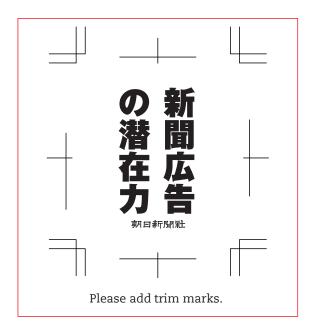

## **Material Requirements:**

- •Material for advertisements must be delivered in a digital format and sent on a disk (CD-R) or email.
- •Contract Proofs: All advertisers must submit three sets of contract proof/ press proof with their advertisement files, regardless of delivery method. Electronically submitted contract proof files CANNOT BE ACCEPTED.
- •Format: PDF/X4 and X1-a made with Mac OS, Adobe Photoshop, Adobe Illustrator(CC), Adobe InDesign(CC) and Adobe Acrobat(Pro).
- \* Please add angled trim marks based on the specified dimensions (As shown in example below). Additionally, delete any parts outside the trim marks that do not need to be printed on the paper.

- •Color: CMYK mode (No RGB), UCR (Under Color Removal) only, total ink coverage must not exceed 300%.
- •Fonts: Type should be kept at a minimum 7 points for English or 8 points for Japanese. ALL FONTS, MARKS AND LOGOS MUST BE OUTLINED.
- •Line Screen: Standard 133 lpi / Premium 175 lpi
- \* Please frame the ad copy at the stipulated dimensions.
- \* Please insert the masthead. We provide masthead file (EPS) in advance.
- \* Please indicate center crop marks in the ad copy.
- \* Please delete any parts that do not need to be printed.