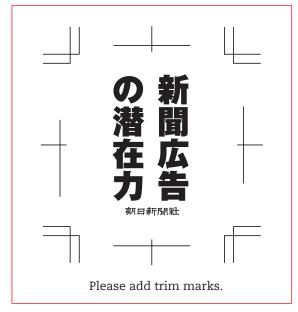

### **Material Requirements:**

- •Material for advertisements must be delivered in a digital format and sent on a disk (CD-R) or email.
- •Contract Proofs: All advertisers must submit three sets of contract proof / press proof with their advertisement files, regardless of delivery method. Electronically submitted contract proof files CANNOT BE ACCEPTED.
- •Format: PDF/X4 and X1-a made with Mac OS, Adobe Photoshop, Adobe Illustrator(CC), Adobe InDesign(CC) and Adobe Acrobat(Pro).
- \* Please add angled trim marks based on the specified dimensions (As shown in example below). Additionally, delete any parts outside the trim marks that do not need to be printed on the paper.

- •Color: CMYK mode (No RGB), UCR (Under Color Removal) only, total ink coverage must not exceed 250%. Images should be EPS format and 300 400 dpi. Please be sure all images are embedded.
- •Fonts: Type should be kept at a minimum 7 points for English or 8 points for Japanese. ALL FONTS, MARKS AND LOGOS MUST BE OUTLINED.
- \* Please frame the advertisement copy at the stipulated dimensions.
- \* Please insert the masthead. We provide masthead file (EPS) in advance.
- \* Please indicate center crop marks in the ad copy.
- \* Please delete any parts that do not need to be printed.